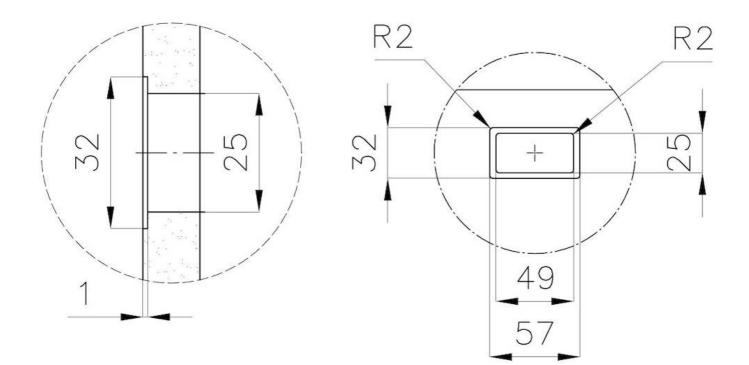

|
| High thickness                  | 1mm thick steel. A significant thickness, which guarantees the maximum sturdiness and durability.                                                                                                                                                                                                                                            |
| Perimetral overflow             | The overflow is always a security on the Foster sinks that prevents the overflow of water in case of oversights. The perimeter drain solution improves aesthetics thanks to its square and essential shape.                                                                                                                                  |

### **TECHNICAL DATA**







### DETTAGLIO PER TROPPO PIENO / OVERFLOW DETAILS

#### GALLERY









**OPTIONAL ACCESSORIES** 



Black grid 8100 652



**Cestello inox** 8612 000



HDPE Chopping board 8657 001



Stainless steel plate rack 8100 201



**White bowl** 8153 100

Foster S.p.A. Via M.S. Ottone, 18-20 42041 Brescello (Reggio Emilia) - Italy

#### **RECOMMENDED PAIRINGS**







Mixer Tap Omega Plus Gold 8498 859

#### **OPTIONAL AUTOMATIC WASTE FITTINGS**





Space Push Gold automatic waste fitting 8407 121 Space Light automatic waste fitting - PL 8407 117 Space Push automatic waste fitting - PP 8407 116



Space automatic waste fitting - PA 8407 108



Automatic waste fitting 8407 100



Automatic waste fitting 8407 000