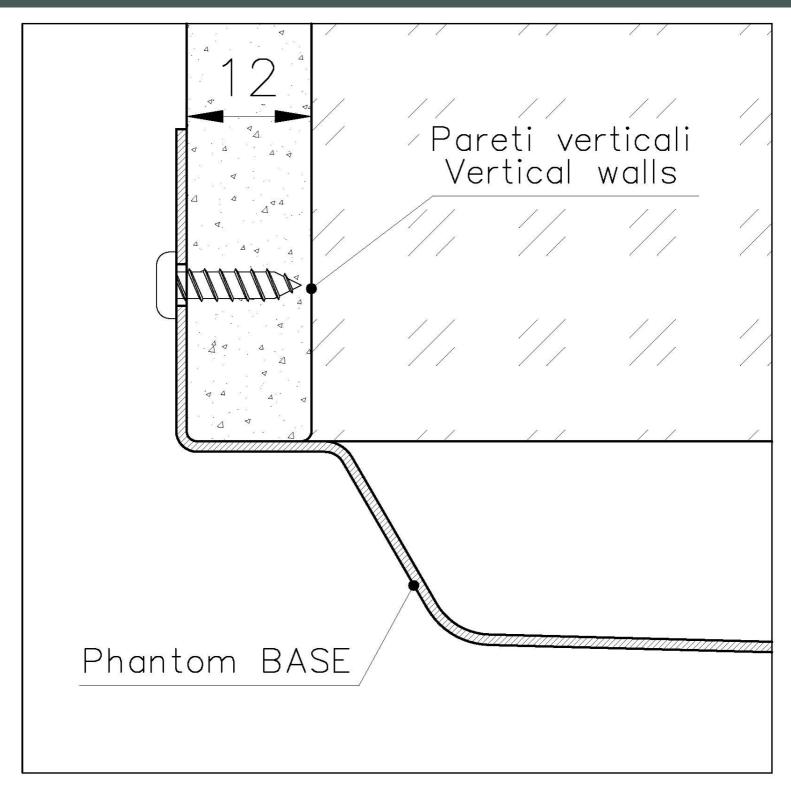

#### FEATURES

| Gold                            | The Gold finish is obtained by treating the steel with a physical process called PVD (Physical Vacuum Deposition) which deposits particles of noble metals on the surface. The result is a unique and refined aesthetic effect, and an improvement in the mechanical properties of the steel that is more resistant to shocks and scratches. |
|---------------------------------|----------------------------------------------------------------------------------------------------------------------------------------------------------------------------------------------------------------------------------------------------------------------------------------------------------------------------------------------|
| PHANTOM BASE - 12 mm            | The Phantom BASE sink's bottoms are specifically engineered to be coupled with sinks made<br>out of slabs. The perimetric trough makes for a simple and perfect installation. This version of<br>Phantom BASE is meant for slabs of 12mm thickness.                                                                                          |
| PHANTOM BASE WITHOUT<br>WELDING | The steel bottom Phantom BASE solves the problem of water draining of slab sinks, because<br>the slope built into the moulded bottom ensures perfect draining. The radius and sloped profile<br>of Phantom BASE guarantee great practicality and hygiene in everyday cleaning.                                                               |
| High thickness                  | 1mm thick steel. A significant thickness, which guarantees the maximum sturdiness and durability.                                                                                                                                                                                                                                            |
| Perimetral overflow             | The overflow is always a security on the Foster sinks that prevents the overflow of water in case of oversights. The perimeter drain solution improves aesthetics thanks to its square and essential shape.                                                                                                                                  |

### DETTAGLIO PER TROPPO PIENO / OVERFLOW DETAILS