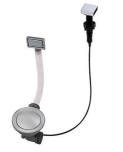

#### **OPTIONAL AUTOMATIC WASTE FITTINGS**

Space Push Gold automatic waste fitting 8407 121 Space Light automatic waste fitting - PL 8407 117 Space Push automatic waste fitting - PP 8407 116

Space automatic waste fitting - PA 8407 108