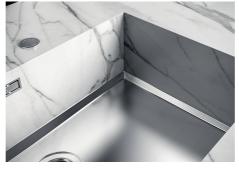

#### FEATURES

| Gold                            | The Gold finish is obtained by treating the steel with a physical process called PVD (Physical Vacuum Deposition) which deposits particles of noble metals on the surface. The result is a unique and refined aesthetic effect, and an improvement in the mechanical properties of the steel that is more resistant to shocks and scratches. |
|---------------------------------|----------------------------------------------------------------------------------------------------------------------------------------------------------------------------------------------------------------------------------------------------------------------------------------------------------------------------------------------|
| PHANTOM BASE - 12 mm            | The Phantom BASE sink's bottoms are specifically engineered to be coupled with sinks made<br>out of slabs. The perimetric trough makes for a simple and perfect installation. This version of<br>Phantom BASE is meant for slabs of 12mm thickness.                                                                                          |
| PHANTOM BASE WITHOUT<br>WELDING | The steel bottom Phantom BASE solves the problem of water draining of slab sinks, because<br>the slope built into the moulded bottom ensures perfect draining. The radius and sloped profile<br>of Phantom BASE guarantee great practicality and hygiene in everyday cleaning.                                                               |
| High thickness                  | 1mm thick steel. A significant thickness, which guarantees the maximum sturdiness and durability.                                                                                                                                                                                                                                            |
| Perimetral overflow             | The overflow is always a security on the Foster sinks that prevents the overflow of water in case of oversights. The perimeter drain solution improves aesthetics thanks to its square and essential shape.                                                                                                                                  |