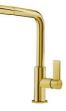

|
| Perimetral overflow             | The overflow is always a security on the Foster sinks that prevents the overflow of water in case of oversights. The perimeter drain solution improves aesthetics thanks to its square and essential shape.                                                                                                                                  |

### **TECHNICAL DATA**







### DETTAGLIO PER TROPPO PIENO / OVERFLOW DETAILS

#### GALLERY









**OPTIONAL ACCESSORIES** 



Black grid 8100 652



**Cestello inox** 8612 000



HDPE Chopping board 8657 001



Stainless steel plate rack 8100 201



**White bowl** 8153 100

Foster S.p.A. Via M.S. Ottone, 18-20 42041 Brescello (Reggio Emilia) - Italy

#### **RECOMMENDED PAIRINGS**







Mixer Tap Omega Plus Gold 8498 859

#### **OPTIONAL AUTOMATIC WASTE FITTINGS**





Space Push Gold automatic waste fitting 8407 121 Space Light automatic waste fitting - PL 8407 117 Space Push automatic waste fitting - PP 8407 116



Space automatic waste fitting - PA 8407 108



Automatic waste fitting 8407 100



Automatic waste fitting 8407 000