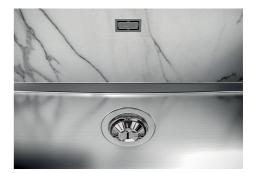

| Waste fitting | 3,5" drain             |
|---------------|------------------------|
| Notes:        | For 12 mm thick sheets |
|               |                        |