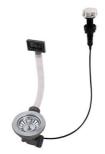

#### **OPTIONAL AUTOMATIC WASTE FITTINGS**

Space Push Gold automatic waste fitting 8407 121 Space Light automatic waste fitting - PL 8407 117 Space Push automatic waste fitting - PP 8407 116

Space automatic waste fitting - PA 8407 108