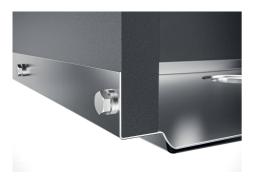

k steel. A significant thickness, which guarantees the maximum sturdiness and durability.                                                                                                                                                                                                                                            |
| Perimetral overflow             | The overflow is always a security on the Foster sinks that prevents the overflow of water in case of oversights. The perimeter drain solution improves aesthetics thanks to its square and essential shape.                                                                                                                                  |

### **TECHNICAL DATA**







### DETTAGLIO PER TROPPO PIENO / OVERFLOW DETAILS

#### GALLERY









**OPTIONAL ACCESSORIES** 



Black grid 8100 652



**Cestello inox** 8612 000



HDPE Chopping board 8657 001



Stainless steel plate rack 8100 201



**White bowl** 8153 100

Foster S.p.A. Via M.S. Ottone, 18-20 42041 Brescello (Reggio Emilia) - Italy

#### **RECOMMENDED PAIRINGS**







Mixer Tap Omega Plus Gold 8498 859

#### **OPTIONAL AUTOMATIC WASTE FITTINGS**





Space Push Gold automatic waste fitting 8407 121 Space Light automatic waste fitting - PL 8407 117 Space Push automatic waste fitting - PP 8407 116



Space automatic waste fitting - PA 8407 108



Automatic waste fitting 8407 100



Automatic waste fitting 8407 000