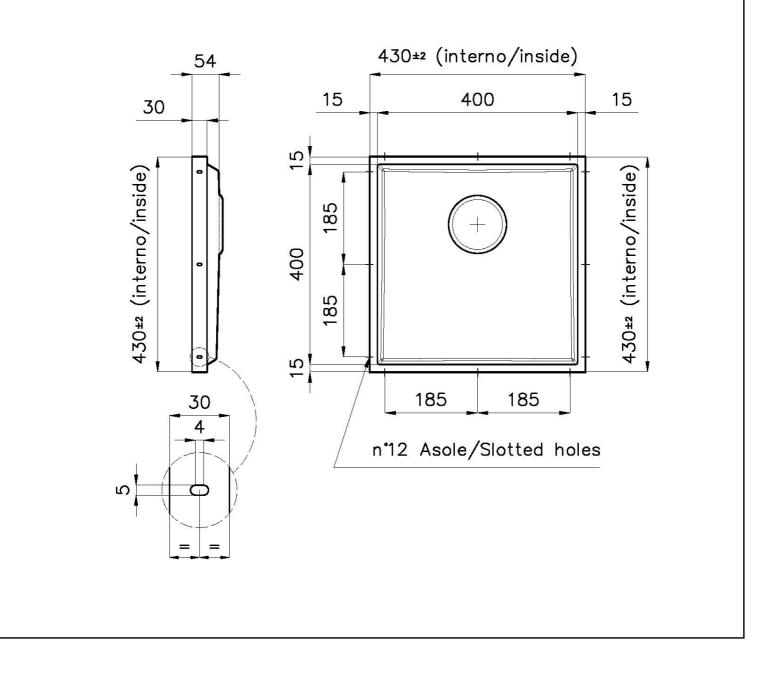

### DETAILS

| Material          | AISI 304 stainless steel                                                                                 |
|-------------------|----------------------------------------------------------------------------------------------------------|
| Texture           | Foster brushed                                                                                           |
| Finish            | PVD                                                                                                      |
| Coloring          | Gold                                                                                                     |
| Dimensions        | 530 x 430 mm                                                                                             |
| Number of bowls   | 1 bowl                                                                                                   |
| Bowl dimension    | 506 x 406 mm                                                                                             |
| Standard fittings | Drain, Foster overflow and universal corrugated pipe (for installing different overflows), Boxed packing |
| Built-in hole     | View technical data sheet                                                                                |

### **TECHNICAL DATA**